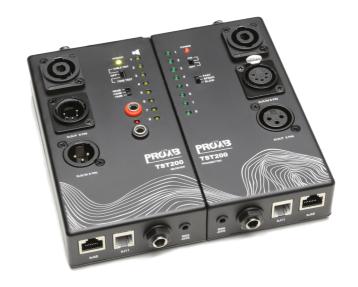

### Product information:

The PROCAB TST200 Cable Tester comes with all audio and electronics industry standard inputs, such as XLR Male/Female (3-pin/5-pin), 3.5 mm jack, 6.3 mm jack, DIN (3-pin/5-pin), RCA, Speaker (4-pin), RJ45, RJ11, BNC. The unit has separate 'Sender' and 'Receiver' units, which are able to be locked together for ease of transport, or split apart for testing cables at either end of a signal chain.

Simply plug in either end of an audio cable into the "A" and "B" side of the device, then select your mode to check signal continuity across all active pins or conductors. The brightly coloured LED's will light up indicating signal continuity and which pins are connected together. The inbuilt speaker of the TST200 also beeps when a successful connection is made between the Sender and Receiver units. If not all connections are made, no beep will sound, and the faulty connection's LED will not be lit.

Thanks to the split unit design means you can test both cables you have on hand, as well as longer cables that are already set up. This time saving feature removes the hassle of packing down your cables just for testing. The sender unit (B) includes a switch to select the speed in which the connections are tested, as well as the power switch.

This two-part cable tester is reliable and durable, whether it be on the road or in the studio. Both the A and B units are powered separately, and each side requires 9V battery power.