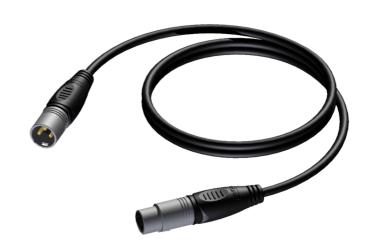

# REF953 DMX AES/ EBU cable - XLR male - XLR female

#### Product information:

The REF953 is a 110 Ohm DMX-AES/ EBU cable constructed using the DMX30 cable and fitted with 3-pin XLR connectors. The DMX30 is a cable for digital signal transmission with a characteristic impedance of 110 Ohm, consisting of two conductors with a section of 0.23 mm². Surrounded with an Aluminum foil and braiding, ensuring the best shielding of the cable, resulting in an excellent protection against interference of all kinds of electromagnetic fields, produced by dimmers, electric motors, power cables and many other electromagnetic interference sources. The premade cables come in different lengths ranging from 1.5 meters to 20 meters, providing solutions for all applications.