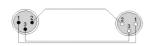

nd a 3-pin female XLR connector. The cable has a highly flexible jacket made of PVC and is easy to handle. Two insulated and twisted conductors of 0.22 mm² are provided inside the cable. The durable shielding gives an excellent protection against interference of all kinds, such as electromagnetic fields caused by dimmers, motors or power cables. The RMC305 is an all-round microphone cable with an O.D of 5,9 mm and is suited for all kinds of applications where reliable signal transmission is needed. The premade cable comes in lengths of 1.5 meters to 30 meters, providing solutions for all applications.

## Components:

 CableType: RMC305 - Balanced microphone cable - flex 2 x 0.22 mm² - 24 AWG



### Properties:





#### **Product Features:**

Application

Rental & MI

# Wiring Diagrams: