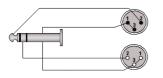

cations. The RIG series cables are very high quality signal cables for indoor, fixed or mobile applications. They have a PVC jacket and are very easy to handle. The tin plated inner conductors are fitted with a durable tin plated copper shielding and an extra Aluminium -mylar foil. This gives an excellent protection against interference of all kinds such as electromagnetic fields produced by dimmers, electric motors or power cables. The RIG series cables are "all-round" signal cables which are suited for all kinds of applications where the best reliable signal transmission is needed. The premade cable comes in lengths of 5 meters.



#### Components:

• CableType: RIG44 - RIG44 signal cable

#### **Properties:**



#### **Product Features:**

Application

Rental & MI

## Wiring Diagrams:



## Variants:

- REF709/3-H 3 meter hanger
- REF709/5 5 meter
- REF709/5-H 5 meter hanger



This cable is a cable only used as a production component for PROCAB pre-made cables and is not sold seperately or in bulk. Consult the productsheet for detailed specifications.