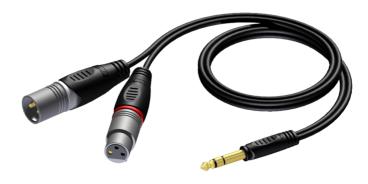

# 6.3 mm Jack male stereo - XLR male & XLR female

# Product information:

The REF709 s fitted with one XLR male and one XLR female connector on one side and one stereo jack male connector on the other side, the construction is made using the RIG44 cable. The easy to handle PVC jacket is excellent for fixed indoor and mobile applications. The RIG series cables are very high quality signal cables for indoor, fixed or mobile applications. They have a PVC jacket and are very easy to handle. The tin plated inner conductors are fitted with a durable tin plated copper shielding and an extra Aluminium -mylar foil. This gives an excellent protection against interference of all kinds such as electromagnetic fields produced by dimmers, electric motors or power cables. The RIG series cables are "all-round" signal cables which are suited for all kinds of applications where the best reliable signal transmission is needed. The premade cable comes in lengths of 5 meters.