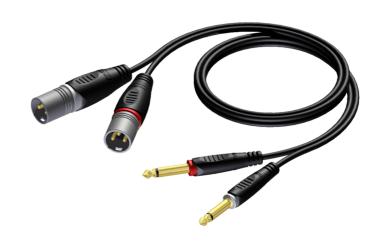

# REF/08 2 x XLR male - 2 x 6.3 mm Jack male mono

# Product information:

The REF708 is fitted with two XLR male connectors and two mono jack male connectors, the construction is made using the RIG42 cable. The easy to handle PVC jacket is excellent for fixed indoor and mobile applications. The RIG series cables are very high quality signal cables for indoor, fixed or mobile applications. They have a PVC jacket and are very easy to handle. The tin plated inner conductors are fitted with a durable tin plated copper shielding and an extra Aluminium—mylar foil. This gives an excellent protection against interference of all kinds such as electromagnetic fields produced by dimmers, electric motors or power cables. The RIG series cables are "all-round" signal cables which are suited for all kinds of applications where the best reliable signal transmission is needed. The premade cable comes in lengths of 1,5 and 3 meters, providing solutions for all applications.