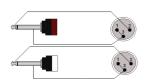

high quality signal cables for indoor, fixed or mobile applications. They have a PVC jacket and are very easy to handle. The tin plated inner conductors are fitted with a durable tin plated copper shielding and an extra Aluminium—mylar foil. This gives an excellent protection against interference of all kinds such as electromagnetic fields produced by dimmers, electric motors or power cables. The RIG series cables are "all-round" signal cables which are suited for all kinds of applications where the best reliable signal transmission is needed. The premade cable comes in lengths of 1,5 and 3 meters, providing solutions for all applications.



### Components:

· CableType: RIG42 - RIG42 signal cable

# Properties:



#### **Product Features:**

Application

Rental & MI

# Wiring Diagrams:



## Variants:

• REF708/1.5-H - 1.5 meter - hanger

# Component details:

# RIG42 signal cable

This cable is a cable only used as a production component for PROCAB pre-made cables and is not sold seperately or in bulk. Consult the productsheet for detailed specifications.