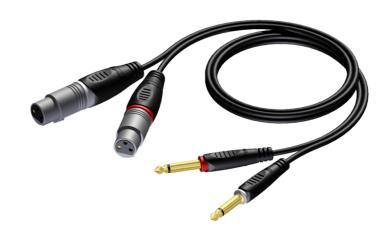

# REF/07 2 x XLR female - 2 x 6.3 mm Jack male mono

# Product information:

The REF707 is fitted with two XLR female connectors and two mono jack male connectors, the construction is made using the RIG44 cable. The easy to handle PVC jacket is excellent for fixed indoor and mobile applications. The RIG series cables are very high quality signal cables for indoor, fixed or mobile applications. They have a PVC jacket and are very easy to handle. The tin plated inner conductors are fitted with a durable tin plated copper shielding and an extra Aluminium—mylar foil. This gives an excellent protection against interference of all kinds such as electromagnetic fields produced by dimmers, electric motors or power cables. The RIG series cables are "all-round" signal cables which are suited for all kinds of applications where the best reliable signal transmission is needed. The premade cable comes in lengths of 1,5 and 3 meters, providing solutions for all applications.