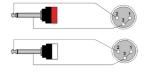

high quality signal cables for indoor, fixed or mobile applications. They have a PVC jacket and are very easy to handle. The tin plated inner conductors are fitted with a durable tin plated copper shielding and an extra Aluminium—mylar foil. This gives an excellent protection against interference of all kinds such as electromagnetic fields produced by dimmers, electric motors or power cables. The RIG series cables are "all-round" signal cables which are suited for all kinds of applications where the best reliable signal transmission is needed. The premade cable comes in lengths of 1,5 and 3 meters, providing solutions for all applications.



### Components:

· CableType: RIG44 - RIG44 signal cable

# Properties:



#### **Product Features:**

Application

Rental & MI

# Wiring Diagrams:



## Component details:



This cable is a cable only used as a production component for PROCAB pre-made cables and is not sold seperately or in bulk. Consult the productsheet for detailed specifications.