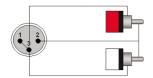

s cables are very high quality signal cables for indoor, fixed or mobile applications. They have a PVC jacket and are very easy to handle. The tin plated inner conductors are fitted with a durable tin plated copper shielding and an extra Aluminium -mylar foil. This gives an excellent protection against interference of all kinds such as electromagnetic fields produced by dimmers, electric motors or power cables. The RIG series cables are "all-round" signal cables which are suited for all kinds of applications where the best reliable signal transmission is needed. The cables come in lengths of 1.5 and 10 meters, providing solutions for all applications.



#### Components:

· CableType: RIG44 - RIG44 signal cable

# Properties:



#### **Product Features:**

Application

# Wiring Diagrams:



### Variants:

Rental & MI

• REF703/1.5-H - 1.5 meter - hanger

# Component details:

# RIG44 signal cable

This cable is a cable only used as a production component for PROCAB pre-made cables and is not sold seperately or in bulk. Consult the productsheet for detailed specifications.