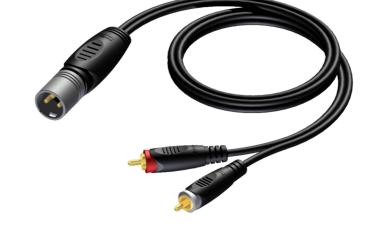

#### Product information:

The REF703 is fitted with a 3-pin XLR male connector and two RCA male connectors the link is constructed using the RIG44 cable. The easy to handle PVC jacket is excellent for fixed indoor and mobile applications. The RIG series cables are very high quality signal cables for indoor, fixed or mobile applications. They have a PVC jacket and are very easy to handle. The tin plated inner conductors are fitted with a durable tin plated copper shielding and an extra Aluminium -mylar foil. This gives an excellent protection against interference of all kinds such as electromagnetic fields produced by dimmers, electric motors or power cables. The RIG series cables are "all-round" signal cables which are suited for all kinds of applications where the best reliable signal transmission is needed. The cables come in lengths of 1.5 and 10 meters, providing solutions for all applications.