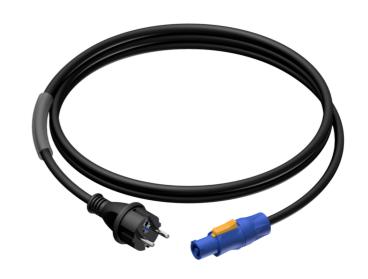

## Product information:

The PRP442 is cable that is made for connecting mains power to Powercon socket. The cable is provided with a schuko power male to a blue Powercon NAC3FCA connector. The power cable contains 3 conductors with a section of 2.5 mm<sup>2</sup>

# Components:

- CableType: H07RN-F3G2.5 Power cable H07RN-F3G2.5 3 x 2.5 mm<sup>2</sup> - 13 AWG
- · Connector: NAC3FCA Lockable cable connector, power-in