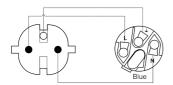

uctors
- · 0.43 " (Ø) outer diameter
- · Oxygen free copper
- · 60 mm transparent shrink sleeve
- · Suitable for extreme in- & outdoor use

## Product information:

The PRP442 is cable that is made for connecting mains power to Powercon socket. The cable is provided with a schuko power male to a blue Powercon NAC3FCA connector. The power cable contains 3 conductors with a section of 2.5 mm<sup>2</sup>

Please look for your local regulation to know which type of connector is allowed in your territory.

# Components:

- CableType: H07RN-F3G2.5 Power cable H07RN-F3G2.5 3 x 2.5 mm<sup>2</sup> - 13 AWG
- · Connector: NAC3FCA Lockable cable connector, power-in



#### Certification:



## Properties:



## **Product Features:**

Application Rental & MI

Series Prime Series

## Wiring Diagrams:



## Variants:

- PRP442/1.5 1.5 meter
- PRP442/3 3 meter