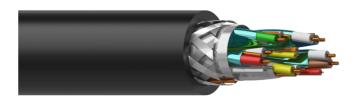

### Product information:

1 meter sample pack of 26 AWG-size High quality HDMI cable. If, installed correctly this cable can reach high speeds that live up to the highest HDMI standards. This cable is designed for installation using the PROCAB Contractor Series equipment. Lengths below 8m will perform as HIGH SPEED HDMI with ETHERNET Lengths from 8m until 12m will perform at STANDARD SPEED HDMI with ETHERNET standards.

# Shielding: