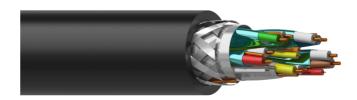

#### Product information:

1 meter sample pack of the HDM24 which is a bulk reel of quality 24AWG-size HDMI cable. Since this thicker cable offers less resistance, it is highly suitable for relatively longer distances. It is designed for installation using the PROCAB contractor series equipment. Lengths below 10m will perform as HIGH SPEED HDMI with ETHERNET. Lengths between 10 and 15m will perform at STANDARD SPEED HDMI with ETHERNET standards.

#### Inner Conductors:

## Shielding:

# Physical Characteristics:

Inner conductor Material BC 1 x 0.511 mm (Ø) (OFC) (5 pair)