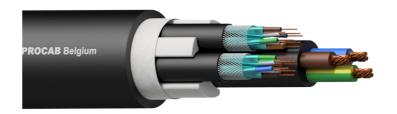

#### Product information:

1 meter sample pack of the PNC2527. The PNC2527 is a hybrid power/network cable which consists of 3x 2,5mm² power section and 2 x CAT 7 LAN cable. As more and more equipment is network-based this cable is perfectly suited to provide the necessary power and redundant data to these devices. The power and 2x LAN cable each have a separate jacket which makes it easy to split out the cables at the end.

# Physical Characteristics:

| Outer jacket    | Material |                                                                |          | PVC 20.9 mm (Ø)                                                                                     |
|-----------------|----------|----------------------------------------------------------------|----------|-----------------------------------------------------------------------------------------------------|
|                 | Colours  |                                                                |          | Black                                                                                               |
| Inner jacket    | Material |                                                                |          | PVC 10 mm (Ø)                                                                                       |
|                 |          |                                                                |          | PVC 6.3 mm (Ø)                                                                                      |
| Inner conductor | Power    | Insulation                                                     | Material | PVC 3.7 mm (Ø)                                                                                      |
|                 | Data     | Insulation                                                     | Material | FPE 1.55 mm (Ø)                                                                                     |
|                 |          |                                                                | Colours  | Green / White & Green ; Blue / White & Blue ;<br>Orange / White & Orange ; Brown / White &<br>Brown |
|                 | Power    | Insulation                                                     | Colours  | Blue / Brown / Yellow & Green                                                                       |
|                 | Data     | Material                                                       |          | BC 1 x 0.13 mm (Ø) (OFC)                                                                            |
|                 | Power    | Material                                                       |          | BC 48 x 0.25 mm (Ø) (OFC)                                                                           |
|                 | Data     | Section                                                        |          | 0.00020 "2                                                                                          |
|                 | Power    | Section                                                        |          | 0.0039 "2                                                                                           |
|                 | Data     | American Wire Gauge  American Wire Gauge  Number of conductors |          | 26 AWG                                                                                              |
|                 | Power    |                                                                |          | 13 AWG                                                                                              |
|                 |          |                                                                |          | 3                                                                                                   |
|                 | Data     | Number of conductors                                           |          | 8 (4 pairs)                                                                                         |