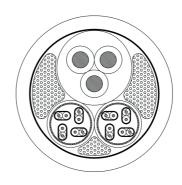

|
|                 |          |                                                                |          | 3                                                                                                   |
|                 | Data     | Number of conductors                                           |          | 8 (4 pairs)                                                                                         |

# **Electrical Characteristics:**

| Max. conductor         | DC resistance | 148 (Ω / Km)  |
|------------------------|---------------|---------------|
|                        |               | 7.98 (Ω / Km) |
| Max. operation voltage | Power         | 500 V         |

## Cross sections: