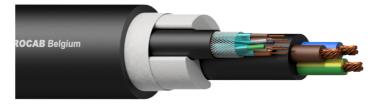

#### Product information:

1 meter sample pack of the PNC2517. The PNC2517 is a hybrid power/network cable which consists of 3 x 2,5mm<sup>2</sup> power section and a CAT 7 LAN cable. As more and more audio/video/light equipment is network-based this cable is perfectly suited to provide the necessary power and data to these devices. The power and LAN cable each have a separate jacket which makes it easy to split out the cables at the end.

## Physical Characteristics:

| Outer jacket    | Material |                     |          | PVC 20.3 mm (Ø)                                                                                     |
|-----------------|----------|---------------------|----------|-----------------------------------------------------------------------------------------------------|
|                 | Colours  |                     |          | Black                                                                                               |
| Inner jacket    | Material |                     |          | PVC 10 mm (Ø)                                                                                       |
|                 |          |                     |          | PVC 6.3 mm (Ø)                                                                                      |
| Inner conductor | Power    | Insulation          | Material | PVC 3.7 mm (Ø)                                                                                      |
|                 | Data     | Insulation          | Material | FPE 1.55 mm (Ø)                                                                                     |
|                 |          |                     | Colours  | Green / White & Green ; Blue / White & Blue ;<br>Orange / White & Orange ; Brown / White &<br>Brown |
|                 | Power    | Insulation          | Colours  | Blue / Brown / Yellow & Green                                                                       |
|                 | Data     | Material            |          | BC 1 x 0.13 mm (Ø) (OFC)                                                                            |
|                 | Power    | Material            |          | BC 48 x 0.25 mm (Ø) (OFC)                                                                           |
|                 | Data     | Section             |          | 0.00020 "2                                                                                          |
|                 | Power    | Section             |          | 0.0039 "2                                                                                           |
|                 | Data     | American Wire Gauge |          | 26 AWG                                                                                              |
|                 | Power    | American Wire Gauge |          | 13 AWG                                                                                              |
|                 |          | Number of conductor | 5        | 3                                                                                                   |
|                 | Data     | Number of conductor | 5        | 8 (4 pairs)                                                                                         |