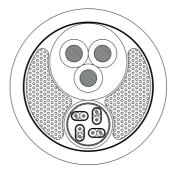

## Physical Characteristics:

| Outer jacket    | Material |                     |          | PVC 20.3 mm (Ø)                                                                                     |
|-----------------|----------|---------------------|----------|-----------------------------------------------------------------------------------------------------|
|                 | Colours  |                     |          | Black                                                                                               |
| Inner jacket    | Material |                     |          | PVC 10 mm (Ø)                                                                                       |
|                 |          |                     |          | PVC 6.3 mm (Ø)                                                                                      |
| Inner conductor | Power    | Insulation          | Material | PVC 3.7 mm (Ø)                                                                                      |
|                 | Data     | Insulation          | Material | FPE 1.55 mm (Ø)                                                                                     |
|                 |          |                     | Colours  | Green / White & Green ; Blue / White & Blue ;<br>Orange / White & Orange ; Brown / White &<br>Brown |
|                 | Power    | Insulation          | Colours  | Blue / Brown / Yellow & Green                                                                       |
|                 | Data     | Material            |          | BC 1 x 0.13 mm (Ø) (OFC)                                                                            |
|                 | Power    | Material            |          | BC 48 x 0.25 mm (Ø) (OFC)                                                                           |
|                 | Data     | Section             |          | 0.00020 "2                                                                                          |
|                 | Power    | Section             |          | 0.0039 "2                                                                                           |
|                 | Data     | American Wire Gauge |          | 26 AWG                                                                                              |
|                 | Power    | American Wire Gauge |          | 13 AWG                                                                                              |
|                 |          | Number of conductor | 5        | 3                                                                                                   |
|                 | Data     | Number of conductor | 5        | 8 (4 pairs)                                                                                         |