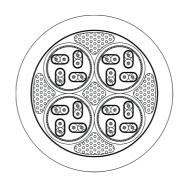

#### Product information:

1 meter sample pack of the PNC047. The PNC047 is a multinetwork cable which consists of 4 x CAT 7 LAN cable. In applications where multiple devices need to be connected over LAN cable or where redundant links need to be set up this cable is the ideal solution. The 4 x LAN cable each have a separate jacket which makes it easy to split out the cables at the end.

# Physical Characteristics:

| Outer jacket    | Material |                     |          | PVC 19.5 mm (Ø)                                                                                     |
|-----------------|----------|---------------------|----------|-----------------------------------------------------------------------------------------------------|
|                 | Colours  |                     |          | Black                                                                                               |
| Inner conductor | Data     | Insulation          | Material | PE 1.55 mm (Ø)                                                                                      |
| Inner jacket    | Material |                     |          | PVC 6.3 mm (Ø)                                                                                      |
| Inner conductor | Data     | Insulation          | Colours  | Green / White & Green ; Blue / White & Blue ;<br>Orange / White & Orange ; Brown / White &<br>Brown |
|                 |          | Material            |          | BC 1 x 0.13 mm (Ø) (OFC)                                                                            |
|                 |          | Section             |          | 0.00020 "2                                                                                          |
|                 |          | American Wire Gauge |          | 26 AWG                                                                                              |
|                 |          | Number of conductor | S        | 8 (4 pairs)                                                                                         |

## Cross sections: