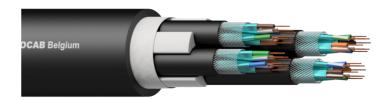

#### Product information:

1 meter sample pack of the PNC047. The PNC047 is a multinetwork cable which consists of 4 x CAT 7 LAN cable. In applications where multiple devices need to be connected over LAN cable or where redundant links need to be set up this cable is the ideal solution. The 4 x LAN cable each have a separate jacket which makes it easy to split out the cables at the end.

# Physical Characteristics:

| Outer jacket    | Material |                     |          | PVC 19.5 mm (Ø)                                                                                     |
|-----------------|----------|---------------------|----------|-----------------------------------------------------------------------------------------------------|
|                 | Colours  |                     |          | Black                                                                                               |
| Inner conductor | Data     | Insulation          | Material | PE 1.55 mm (Ø)                                                                                      |
| Inner jacket    | Material |                     |          | PVC 6.3 mm (Ø)                                                                                      |
| Inner conductor | Data     | Insulation          | Colours  | Green / White & Green ; Blue / White & Blue ;<br>Orange / White & Orange ; Brown / White &<br>Brown |
|                 |          | Material            |          | BC 1 x 0.13 mm (Ø) (OFC)                                                                            |
|                 |          | Section             |          | 0.00020 "2                                                                                          |
|                 |          | American Wire Gauge |          | 26 AWG                                                                                              |
|                 |          | Number of conductor | S        | 8 (4 pairs)                                                                                         |

## Cross sections: