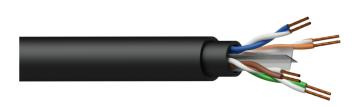

## Product information:

1 meter sample pack of the BCT60U. The BCT60U is a CAT6 networking cable featuring a Highflex™ outer jacket which is specifically designed for professional use in highly demanding applications. The conductor section of the BCT60U consists of 4 twisted pairs with stranded copper 24 AWG conductors with a polyethylene '+' shaped separator in between. Thanks to this separator, better performance in terms of crosstalk and system noise can be achieved resulting in a higher bandwidth. The combination with hard and solid inner jacket materials and soft outer jacket materials provides great flexibility with a solid touch. Even after numerous times of winding and unwinding. Supports 10Base-T, 100Base-TX, 1000Base-T and 10GBase-T gigabit.