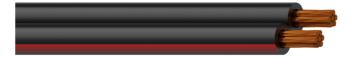

## Product information:

1 meter sample pack of the RZ15. The RZ series cables are parallel designed loudspeaker cables with a maximum flexibility and strength. They are mostly used for indoor applications. Each conductor is fitted with a highly flexible PVC jacket. The two parallel conductors are in black colour and one of the two has a thin red line to identify the polarity. The RZ series cables are "all-round" loudspeaker cables suited for all kinds of applications on loudspeaker level.