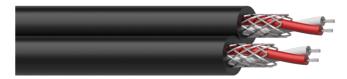

## Product information:

1 meter sample pack of the RIG58. The RIG series cables are very high quality signal cables for indoor fixed or mobile applications. They have a PVC jacket and are very easy to handle. The tin plated inner conductors are fitted with a durable tin plated copper shielding which gives an excellent protection against interference of all kinds such as electromagnetic fields produced by dimmers, electric motors or power cables. The RIG series cables are "all-round" signalcables which are suited for all kinds of applications where the best reliable signal transmission is needed.