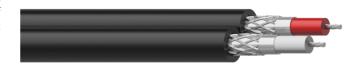

#### Product information:

1 meter sample pack of the RIG48. The RIG series cables are very high quality signal cables for indoor fixed or mobile applications. They have a PVC jacket and are very easy to handle. The tin plated inner conductors are fitted with a durable tin plated copper shielding and an extra Aluminium-Mylar foil. This gives an excellent protection against interference of all kinds such as electromagnetic fields produced by dimmers, electric motors or power cables. The RIG series cables are "all-round" signalcables which are suited for all kinds of applications where the best reliable signal transmission is needed.

### Inner Conductors:

# Shielding: