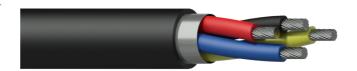

## Product information:

1 meter sample pack of the LS440. The LS 4-core series cables are high quality and flexible multi-core loudspeaker cables. This kind of double isolated speaker cable is suitable for use in indoor and outdoor applications. Each conductor is fitted with a highly flexible jacket made of PVC. The four conductors are twisted with two cotton cords, which ensures the great strength and flexibility of the cable. The four wires, together with the cords, are packed with a paper foil and a general PVC jacket.