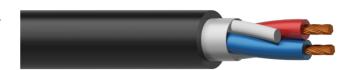

## Product information:

1 meter sample pack of the LS40. The LS series cables are high quality and flexible double isolated loudspeaker cables. They are suitable for use in indoor as well as outdoor applications. Each conductor is fitted with a highly flexible jacket made of PVC. Both conductors are twisted with two cords, which ensures the great strength and flexibility of the cable. The two wires, together with the cords, are packed with a paper foil and a general PVC jacket. These cables have been designed for connection of loudspeakers in fixed or mobile sound systems.