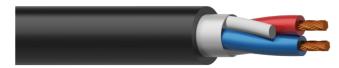

## Product information:

1 meter sample pack of the LS15. The LS series cables are high quality and flexible double isolated loudspeaker cables. They are suitable for use in indoor as well as outdoor applications. Each conductor is fitted with a highly flexible jacket made of PVC. Both conductors are twisted with two cords, which ensures the great strength and flexibility of the cable. The whole inner section is packed by a paper foil into a highly flexible outer jacket made of PVC. These cables have been designed for connection of loudspeakers in fixed or mobile sound systems.