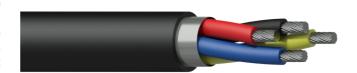

## Product information:

1 meter sample pack of the CLS440. The CLS440 cable is a 4-core installation loudspeaker cables featuring a flamoflex™ outer jacket compliant to the IEC60332-1 standard regarding fire and flamabilty resistance in public installations. The flamoflex™ material is specifically designed with installers convenience in mind offering a smooth and durable outer jacket for easy installation and pulling. The cable consist of individualy NHFR isolated conductors with a section of 4 x 4.0 mm² (11 AWG) which are composed out of stranded tinned copper wires. The stranding keeps the cable flexible and easy to handle, while the tinned copper conductor material improves the corrosion and oxidation resistance of the cable, enabling it to be used indoors as well as outside, in humid or marine environments.