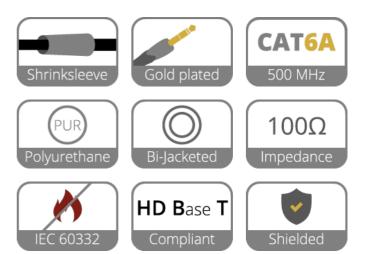

#### Product information:

The PRD600 is a CAT6A UTP cable (PCT60SF) terminated with gold plated male RJ45 connectors at both ends. The PCT60SF networking cable specifically designed for the growing number of digital applications in the professional AV industry. Unlike any other CAT6A cable available on the market, the PCT60SF features Duraflex™ outer jacket constructed using a double-extrusion technique with a polyurethane outer and PVC inner jacket.

The polyurethane outer jacket offers excellent resistance against mechanical wear due to pulling, bending, cracking and UV exposure, while the PVC inner jacket keeps it easy to handle. The conductor section consists of 4 individually shielded pairs of stranded 24 AWG conductors which guarantee optimal signal transmission while the combination of individual aluminum foil shielding surrounded by a tinned copper wire braiding offers high immunity to noise and interference caused by external devices. The PCT60SF supports 10Base-T, 100Base-TX, 1000Base-T and 10GBase-T gigabit networks.