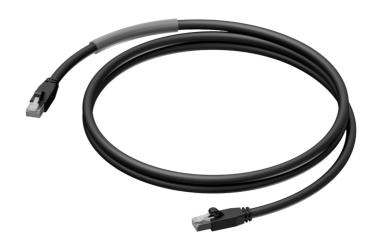

#### Product information:

The PRD600 is a CAT6A UTP cable (PCT60SF) terminated with gold plated male RJ45 connectors at both ends. The PCT60SF networking cable specifically designed for the growing number of digital applications in the professional AV industry. Unlike any other CAT6A cable available on the market, the PCT60SF features Duraflex™ outer jacket constructed using a double-extrusion technique with a polyurethane outer and PVC inner jacket.