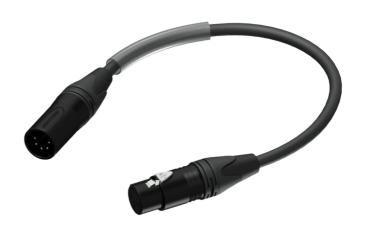

#### Product information:

The PLP155 is a 110 Ohm DMX-AES 5-pin (male) to 3-pin (female) adapter cable, fitted with Neutrik XLR connectors and constructed using PMX222 cable. Some DMX controllers or lighting fixtures feature 5-pin connections, while others are fitted with 3-pin connections. This might cause troubles when the connectors and wiring of your entire system is not matching and the deadline of your production is approaching. Because of this, PROCAB designed the PLP150 and PLP155 adapters. The Neutrik connections in combination with Prime quality cabling guarantees a lifetime service life, while the short cable avoids tension and damage to the connections of your precious equipment. These adapter cables are true problem-solvers and a must for any production company of lighting engineers' toolbox.

- · Connector: NC3FXX 3 pole female cable connector
- Connector: NC5MXX 5 pole male cable connector