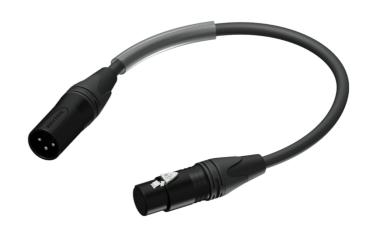

#### Product information:

The PLP150 is a 110 Ohm DMX-AES 3-pin (male) to 5-pin (female) adapter cable, fitted with Neutrik XLR connectors and constructed using PMX222 cable. Some DMX controllers or lighting fixtures feature 5-pin connections, while others are fitted with 3-pin connections. This might cause troubles when the connectors and wiring of your entire system is not matching and the deadline of your production is approaching. Because of this, PROCAB designed the PLP150 and PLP155 adapters. The Neutrik connections in combination with Prime quality cabling guarantees a lifetime service life, while the short cable avoids tension and damage to the connections of your precious equipment. These adapter cables are true problem-solvers and a must for any production company of lighting engineers' toolbox.