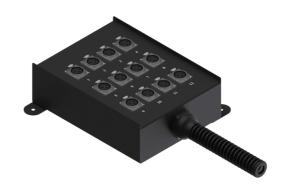

## Product information:

PROCAB multi stageblocks are made of solid metal. In the audio recording and entertainment fields, the stageblocks with 16 or 24 XLR connectors are common but PROCAB also offers smaller versions with 8 or 12 XLR connectors and also the one bigger version with 40 XLR connectors. Every stage block comes supplied with the necessary connectors and a fitted bag. The MSB112.0 features 12 female XLR connectors.