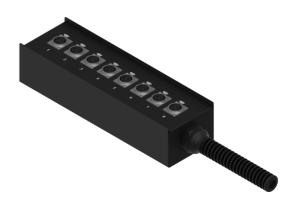

## MSB108.0 Multi stage block - 8 x XLR female

## Product information:

PROCAB multi stageblocks are made of solid metal. In the audio recording and entertainment fields, the stageblocks with 16 or 24 XLR connectors are common but PROCAB also offers smaller versions with 8 or 12 XLR connectors and also the one bigger version with 40 XLR connectors. Every stage block comes supplied with the necessary connectors and a fitted bag. The MSB108.0 features 8 female XLR connectors without a cable . The MSB108.0/10 has a 10 meter cable with 8 male XLR connectors.