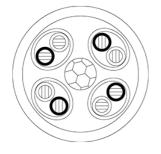

# Cross sections:

# Physical Characteristics:

| Inner conductor | Insulation           | Material | PE 1.5 mm (Ø)              |
|-----------------|----------------------|----------|----------------------------|
|                 | Shielding            | Spiral   | BC 32 x 0.12 mm (Ø) (OFC)  |
| Outer jacket    | Material             |          | Flexible PVC 3.5 mm (Ø)    |
|                 | Colours              |          | Black                      |
|                 | Material             |          | Durable PVC 12 mm (Ø)      |
|                 | Colours              |          | Black                      |
| Type of cable   |                      |          | 26 AWG Stereo signal cable |
| Inner conductor | Material             |          | BC 7 x 0.15 mm (Ø) (OFC)   |
|                 | Section              |          | 0.00019 "2                 |
|                 | Number of conductors |          | 2 (4 pairs)                |
|                 |                      |          | 4 x 2                      |
|                 | Conductor twisting   |          | Yes                        |