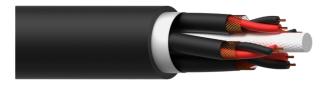

#### Product information:

The MCM audio multipair cable is an extremely flexible and rugged type of cable, suitable for indoor and outdoor applications. Each audio pair consists of two insulated and twisted conductors of 0.125 mm<sup>2</sup> with a high density shielding to prevent any influence of hum, noise or electromagnetic fields from external equipment. Each balanced audio pair has a paper foil packing and an outer PVC jacket of 3.5 mm. All audio pairs are also fitted with a general paper foil packing and a PVC jacket. The PROCAB MCM multipair cable is suited for all kinds of applications such as stagebox connections, live concerts, ...

# Physical Characteristics:

| Inner conductor | Insulation           | Material | PE 1.5 mm (Ø)              |
|-----------------|----------------------|----------|----------------------------|
|                 | Shielding            | Spiral   | BC 32 x 0.12 mm (Ø) (OFC)  |
| Outer jacket    | Material             |          | Flexible PVC 3.5 mm (Ø)    |
|                 | Colours              |          | Black                      |
|                 | Material             |          | Durable PVC 12 mm (Ø)      |
|                 | Colours              |          | Black                      |
| Type of cable   |                      |          | 26 AWG Stereo signal cable |
| Inner conductor | Material             |          | BC 7 x 0.15 mm (Ø) (OFC)   |
|                 | Section              |          | 0.00019 "2                 |
|                 | Number of conductors |          | 2 (4 pairs)                |
|                 |                      |          | 4 x 2                      |
|                 | Conductor twisting   |          | Yes                        |