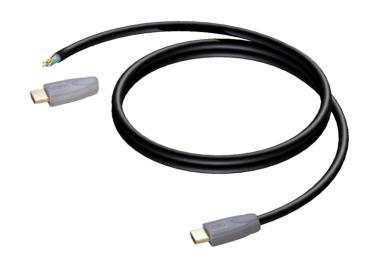

## Product information:

The PROCAB HDM100 cable is a premade contractor cable with one connector already attached, and separate connector included to attach to the other end. This way installing HDMI is even more easy. Each bag contains a length of PROCAB HDM24 or 28-cable with one connector already attached, and one unattached connector (connector, cable holders & metal shell)