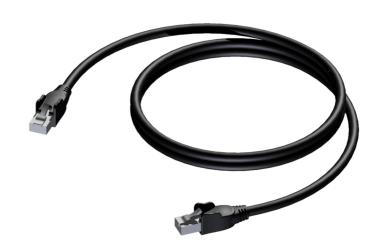

## Product information:

The CXU500 is a CAT5E UTP cable (CAT50) terminated with gold plated male RJ45 connectors at both ends. The CAT50 cable contains four pairs of copper wire. CAT50 supports Fast Ethernet (100 Mbps) and supports frequencies of 100 MHz. Although the CAT50B cable has four pairs of copper wire, Fast Ethernet communications only utilize two pairs. This cable also supports frequencies of 100 MHz and it is backward compatible with CAT5.

## Components:

 CableType: CAT50 - Networking cable -CAT5E - F/UTP - flex 0.22 mm² - 24 AWG