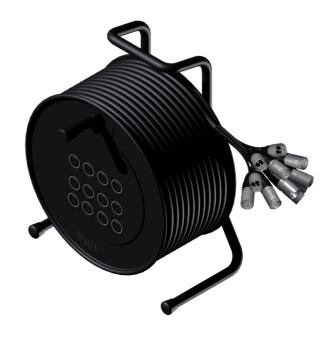

### Product information:

Cable Reel with Balanced Signal Cable Chassis: 12 NC3FDLX XLR Female Cable: 12 NC3MXX XLR Male

## Components:

- Reel: CDM300 Professional cable reel
- CableType: MCX112 12 x Multicore Audio Cable
- · Connector: NC3FD-LX 3 pole female receptacle, solder cups
- · Connector: NC3MXX 3 pole male cable connector