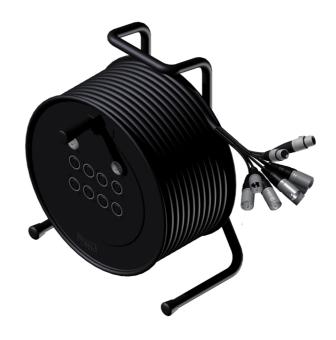

# CRX08.2 Cable reel - 8 x XLR female & 2 x XLR male - 8 x XLR male & 2 x

### Product information:

Cable Reel with Balanced Signal Cable Chassis: -8 NC3FDLX XLR Female -2 NC3MDLX XLR Male Cable: -8 NC3MXX XLR Male -2 NC3FXX XLR Female

### Components:

- Reel: CDM300 Professional cable reel
- CableType: MCX110 10 x Multicore Audio Cable
- · Connector: NC3FD-LX 3 pole female receptacle, solder cups
- · Connector: NC3MD-LX 3 pole male receptacle, solder cups
- · Connector: NC3FXX 3 pole female cable connector