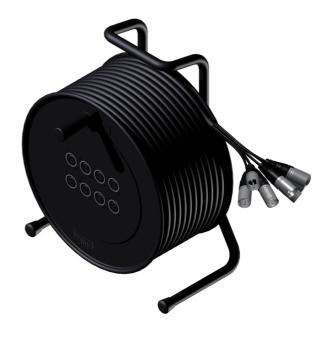

# Cable reel - 8 x XLR female - 8 x XLR male

### Product information:

Cable Reel with Balanced Signal Cable Chassis: 8 NC3FDLX XLR Female Cable: 8 NC3MXX XLR Male

#### Components:

- Reel: CDM300 Professional cable reel
- CableType: MCX108 8 x Multicore Audio Cable
- Connector: NC3FD-LX 3 pole female receptacle, solder cups
- · Connector: NC3MXX 3 pole male cable connector