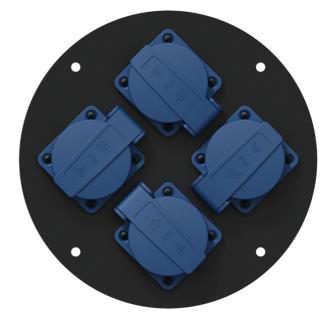

## Product information:

The CRP244 is an optional center plate which can be assembled to the professional CDM310 cable reel. It contains four prewired power sockets with hinged lids, providing a fast and reliable power solution with IP54 protection. The CRP244 comes available in two versions with French (CRP244F) and German (CRP244G) type power sockets.