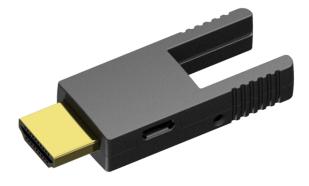

# Adapter - HDMI Micro D female - HDMI A male - for use with CLV215A, CLV220A & CLV315A

## Product information:

The COP110 is an HDMI Micro D female to HDMI A male straight adapter replacement part\* for use with the CLV215A, CLV220A & amp; CLV315A only. This adapter can transform the connection of the HDMI Micro D cable to an HDMI A male connection for projectors, laptops, desktops or TV's where HDMI A ports are available.