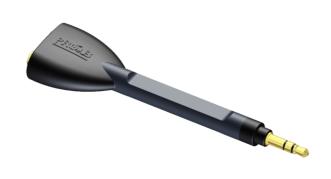

## Product information:

The CLP209 is an adaptor from two female 3.5mm jack stereo connectors to one male jack stereo 3.5mm connector for splitting a headphone signal from a DJ mixer or audio device. The adapter has a flexible body to release strain on the input connection or connected cables The firm molding over the connector ensures an isolation from the ground and gives a solid feel.