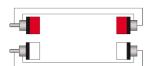

, the link is constructed using the SIG44 cable. The easy to handle PVC jacket is excellent for fixed indoor and mobile applications. The inner conductors are fitted with a durable shielding. This gives an excellent protection against interference of all kinds such as electromagnetic fields produced by dimmers, electric motors or power cables. The SIG series cables are "all-round" signal cables which are suited for all kinds of applications where reliable signal transmission is needed. It comes in lengths of 1 meters to 5 meters, providing solutions for all applications.



### Components:

· CableType: SIG44 - Signal Cable

## Properties:



#### **Product Features:**

| Application | AV & IT        |
|-------------|----------------|
| Series      | Classic Series |

## Wiring Diagrams:



#### Variants:

- · CLA850/1.5 1,5 meter
- CLA850/3 3 meter

## Component details:



This cable is a cable only used as a production component for PROCAB pre-made cables and is not sold seperately or in bulk. Consult the productsheet for detailed information.