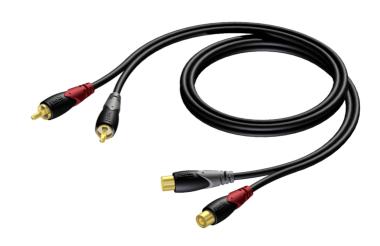

#### Product information:

The CLA850 is fitted with two RCA male connectors on one sides and two RCA female connectors on the other sides, the link is constructed using the SIG44 cable. The easy to handle PVC jacket is excellent for fixed indoor and mobile applications. The inner conductors are fitted with a durable shielding. This gives an excellent protection against interference of all kinds such as electromagnetic fields produced by dimmers, electric motors or power cables. The SIG series cables are "all-round" signal cables which are suited for all kinds of applications where reliable signal transmission is needed. It comes in lengths of 1 meters to 5 meters, providing solutions for all applications.