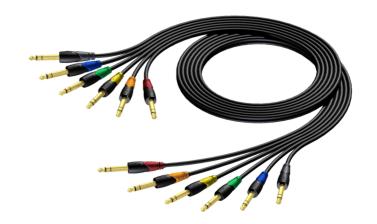

# 6.3 mm Jack male stereo - 6.3 mm Jack male stereo - cable set in 6 colours

#### Product information:

The CLA792 is a set of 6 balanced patch cables fitted with a 6.3mm stereo jack male connector on both ends. Each connector is individually colored to keep a clear track of the patch.