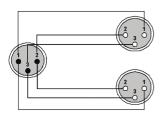

tion:

The CLA736 is fitted with two 3-pin XLR female connectors and one 3-pin male XLR connector, the link is constructed using the SIG155 cable. The easy to handle PVC jacket is excellent for fixed indoor and mobile applications. The inner conductors are fitted with a durable shielding. This gives an excellent protection against interference of all kinds such as electromagnetic fields produced by dimmers, electric motors or power cables. The SIG series cables are "all-round" signal cables which are suited for all kinds of applications where reliable signal transmission is needed. Available in lengths of 1.5 and 2 meters.



## Properties:



#### **Product Features:**

| Application | AV & IT        |
|-------------|----------------|
| Series      | Classic Series |

# Wiring Diagrams: