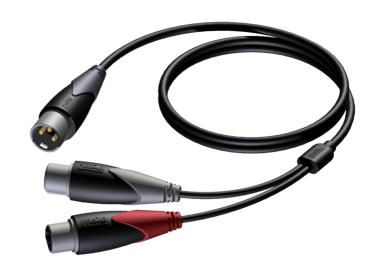

#### Product information:

The CLA736 is fitted with two 3-pin XLR female connectors and one 3-pin male XLR connector, the link is constructed using the SIG155 cable. The easy to handle PVC jacket is excellent for fixed indoor and mobile applications. The inner conductors are fitted with a durable shielding. This gives an excellent protection against interference of all kinds such as electromagnetic fields produced by dimmers, electric motors or power cables. The SIG series cables are "all-round" signal cables which are suited for all kinds of applications where reliable signal transmission is needed. Available in lengths of 1.5 and 2 meters.