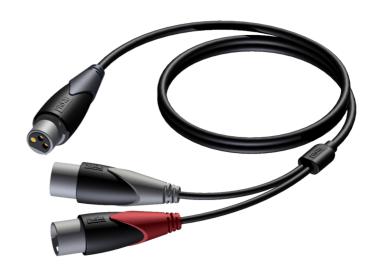

### Product information:

The CLA735 is fitted with two 3-pin XLR male connectors and one 3-pin female XLR connector, the link is constructed using the SIG155 cable. The easy to handle PVC jacket is excellent for fixed indoor and mobile applications. The inner conductors are fitted with a durable shielding. This gives an excellent protection against interference of all kinds such as electromagnetic fields produced by dimmers, electric motors or power cables. The SIG series cables are "all-round" signal cables which are suited for all kinds of applications where reliable signal transmission is needed. Available in a length of 1.5 meters.