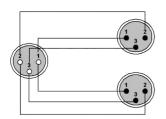

(Ø) outer diameter
- Oxygen free copper

### Product information:

The CLA735 is fitted with two 3-pin XLR male connectors and one 3-pin female XLR connector, the link is constructed using the SIG155 cable. The easy to handle PVC jacket is excellent for fixed indoor and mobile applications. The inner conductors are fitted with a durable shielding. This gives an excellent protection against interference of all kinds such as electromagnetic fields produced by dimmers, electric motors or power cables. The SIG series cables are "all-round" signal cables which are suited for all kinds of applications where reliable signal transmission is needed. Available in a length of 1.5 meters.



## Properties:



#### **Product Features:**

Application AV & IT

Series Classic Series

# Wiring Diagrams:



## Variants:

· CLA735/1.5 - 1,5 meter