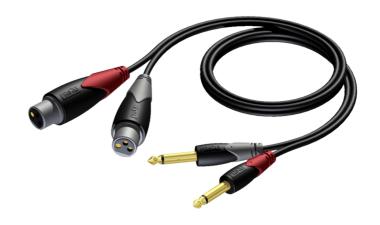

### Product information:

The CLA707 is fitted with two XLR female connectors and two mono jack male connectors, the construction is made using the SIG44 cable. The easy to handle PVC jacket is excellent for fixed indoor and mobile applications. The inner conductors are fitted with a durable shielding. This gives an excellent protection against interference of all kinds such as electromagnetic fields produced by dimmers, electric motors or power cables. The SIG series cables are "all-round" signal cables which are suited for all kinds of applications where reliable signal transmission is needed. It comes in lengths of 1 meters to 3 meters, providing solutions for all applications.