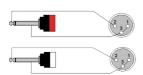

tors, the construction is made using the SIG44 cable. The easy to handle PVC jacket is excellent for fixed indoor and mobile applications. The inner conductors are fitted with a durable shielding. This gives an excellent protection against interference of all kinds such as electromagnetic fields produced by dimmers, electric motors or power cables. The SIG series cables are "all-round" signal cables which are suited for all kinds of applications where reliable signal transmission is needed. It comes in lengths of 1 meters to 3 meters, providing solutions for all applications.



# Components:

· CableType: SIG44 - Signal Cable

# Properties:



### **Product Features:**

| Application | AV & IT        |
|-------------|----------------|
| Series      | Classic Series |

# Wiring Diagrams:



# Component details:



This cable is a cable only used as a production component for PROCAB pre-made cables and is not sold seperately or in bulk. Consult the productsheet for detailed information.