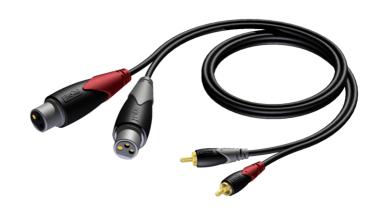

#### Product information:

The CLA705 is fitted with two XLR female connectors and two RCA male connectors, the construction is made using the SIG44 cable. The easy to handle PVC jacket is excellent for fixed indoor and mobile applications. The inner conductors are fitted with a durable shielding. This gives an excellent protection against interference of all kinds such as electromagnetic fields produced by dimmers, electric motors or power cables. The SIG series cables are "all-round" signal cables which are suited for all kinds of applications where reliable signal transmission is needed. It comes in lengths of 1 meters to 3 meters, providing solutions for all applications.