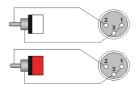

, the construction is made using the SIG44 cable. The easy to handle PVC jacket is excellent for fixed indoor and mobile applications. The inner conductors are fitted with a durable shielding. This gives an excellent protection against interference of all kinds such as electromagnetic fields produced by dimmers, electric motors or power cables. The SIG series cables are "all-round" signal cables which are suited for all kinds of applications where reliable signal transmission is needed. It comes in lengths of 1 meters to 3 meters, providing solutions for all applications.



### Components:

· CableType: SIG44 - Signal Cable

# Properties:



#### **Product Features:**

| Application | AV & IT        |
|-------------|----------------|
| Series      | Classic Series |

## Wiring Diagrams:



#### Variants:

- · CLA705/1.5 1,5 meter
- · CLA705/3 3 meter

## Component details:



This cable is a cable only used as a production component for PROCAB pre-made cables and is not sold seperately or in bulk. Consult the productsheet for detailed information.