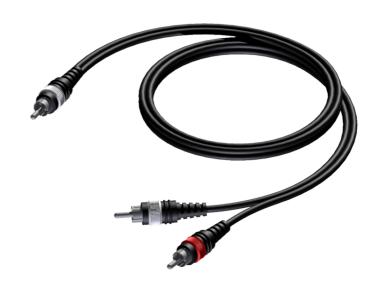

#### Product information:

The CAB725 is fitted with two RCA male connectors on one side and one RCA male connector on the other side, constructed using the SIG48 cable. The easy to handle PVC jacket is excellent for fixed indoor and mobile applications. The inner conductors are fitted with a durable shielding. This gives an excellent protection against interference of all kinds such as electromagnetic fields produced by dimmers, electric motors or power cables. The SIG series cables are "all-round" signal cables which are suited for all kinds of applications where reliable signal transmission is needed. It comes in a length of 1.5 meters.

## Components:

 CableType: SIG48 - Unbalanced signal cable - flex 2 x 0.16 mm<sup>2</sup> - 25 AWG