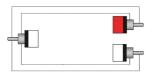

ther side, constructed using the SIG48 cable. The easy to handle PVC jacket is excellent for fixed indoor and mobile applications. The inner conductors are fitted with a durable shielding. This gives an excellent protection against interference of all kinds such as electromagnetic fields produced by dimmers, electric motors or power cables. The SIG series cables are "all-round" signal cables which are suited for all kinds of applications where reliable signal transmission is needed. It comes in a length of 1.5 meters.



## Components:

 CableType: SIG48 - Unbalanced signal cable - flex 2 x 0.16 mm<sup>2</sup> - 25 AWG

### **Product Features:**

| Application | AV & IT      |
|-------------|--------------|
|             | Rental & MI  |
| Series      | Basic Series |

# Wiring Diagrams: