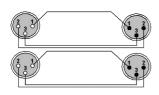

rs are fitted with a durable shielding. This gives an excellent protection against interference of all kinds such as electromagnetic fields produced by dimmers, electric motors or power cables. The SIG series cables are "all-round" signal cables which are suited for all kinds of applications where reliable signal transmission is needed. It comes in lengths of 0.5 meters to 3 meters, providing solutions for all applications.

## Components:

- CableType: SIG58 Balanced signal cable flex 4 x 0.16 mm<sup>2</sup> -25 AWG
- Connector: VC3MX Cable connector 3-pin xlr male
- Connector: VC3FX Cable connector 3-pin xlr female



## **Product Features:**

| Application | AV & IT      |
|-------------|--------------|
|             | Rental & MI  |
| Series      | Basic Series |

## Wiring Diagrams: