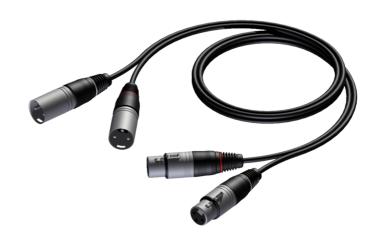

## Product information:

The CAB710 is fitted with two VC3MX 3-pin XLR male and two VC3FX 3-pin XLR female connectors and is constructed using the SIG58 cable. The easy to handle PVC jacket is excellent for fixed indoor and mobile applications. The inner conductors are fitted with a durable shielding. This gives an excellent protection against interference of all kinds such as electromagnetic fields produced by dimmers, electric motors or power cables. The SIG series cables are "all-round" signal cables which are suited for all kinds of applications where reliable signal transmission is needed. It comes in lengths of 0.5 meters to 3 meters, providing solutions for all applications.

## Components:

- CableType: SIG58 Balanced signal cable flex 4 x 0.16 mm<sup>2</sup> -25 AWG
- Connector: VC3MX Cable connector 3-pin xlr male
- Connector: VC3FX Cable connector 3-pin xlr female