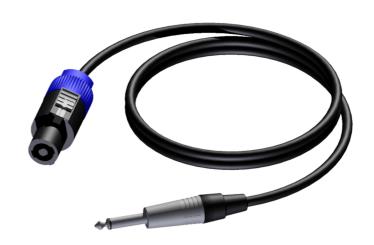

# Loudspeaker cable - speaker female - 6.3 mm Jack male

#### Product information:

The CAB592 is a SpeakON female to mono jack connector cable that is ideal for solving connections with old speaker and amplifier systems. The speaker cable contains 2 conductors with a section of 1.5mm<sup>2</sup>.

## Components:

- CableType: LS15 Loudspeaker cable 2 x 1.5 mm<sup>2</sup> 15 AWG
- Connector: VCL4FC Cable connector 4-pin speaker female
- Connector: VCJ2MX Cable connector 6.3 mm Jack male