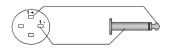

# Loudspeaker cable - speaker female - 6.3 mm Jack male

#### Product information:

The CAB592 is a SpeakON female to mono jack connector cable that is ideal for solving connections with old speaker and amplifier systems. The speaker cable contains 2 conductors with a section of 1.5mm<sup>2</sup>.

## Components:

- CableType: LS15 Loudspeaker cable 2 x 1.5 mm<sup>2</sup> 15 AWG
- Connector: VCL4FC Cable connector 4-pin speaker female
- Connector: VCJ2MX Cable connector 6.3 mm Jack male



#### **Product Features:**

| Application | AV & IT      |
|-------------|--------------|
|             | Rental & MI  |
| Series      | Basic Series |

# Wiring Diagrams:



## Variants:

CAB592/10 - 10 meter