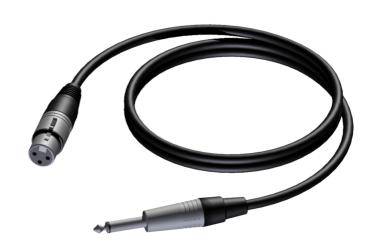

# CAB591 Loudspeaker cable - 6.3 mm Jack male - XLR female

### Product information:

The CAB591 is a XLR female to mono jack connector cable that is ideal for solving connections with old speaker and amplifier systems. The speaker cable contains 2 conductors with a section of 1.5mm<sup>2</sup>.

## Components:

- CableType: LS15 Loudspeaker cable 2 x 1.5 mm<sup>2</sup> 15 AWG
- Connector: VC3FX Cable connector 3-pin xlr female
- Connector: VCJ2MX Cable connector 6.3 mm Jack male