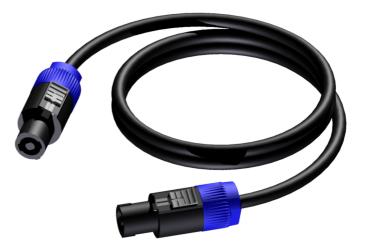

# CAB504 Loudspeaker cable - 4-pin speaker female

## Product information:

The CAB504 is a loudspeaker cable constructed using the LS425 cable and fitted with two VCL4FC 4-pin speaker female cable connectors. The cable consists of four 2.5 mm<sup>2</sup> (13 AWG) conductors. This cable is suitable for indoor as well as outdoor applications. Each conductor is fitted with a highly flexible jacket made of PVC. The four conductors are twisted with two cotton cords, which ensures the great strength and flexibility of the cable. The four wires, together with the cords, are packed with a paper foil and a general PVC jacket. The cable comes in different lengths from 1.5 meters to 20 meters.

#### Components:

- CableType: LS425 Loudspeaker cable 4 x 2.5 mm<sup>2</sup> 13 AWG
- · Connector: VCL4FC Cable connector 4-pin speaker female