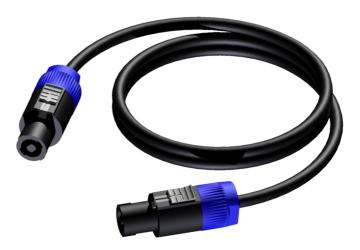

## Product information:

The CAB502 is a loudspeaker cable constructed using the LS25 cable and fitted with two VCL4FC 4-pin speaker female cable connectors. The cable consists of two 2.5 mm<sup>2</sup> (13 AWG) conductors. This cable suitable for indoor as well as outdoor applications. Each conductor is fitted with a highly flexible jacket made of PVC. Both conductors are twisted with two cords, which ensures the great strength and flexibility of the cable. The whole inner section is packed by a paper foil into a highly flexible outer jacket made of PVC. The cable comes in different lengths from 1.5 meters to 20 meters.

## Components:

- CableType: LS25 Loudspeaker cable 2 x 2.5 mm<sup>2</sup> 13 AWG
- Connector: VCL4FC Cable connector 4-pin speaker female