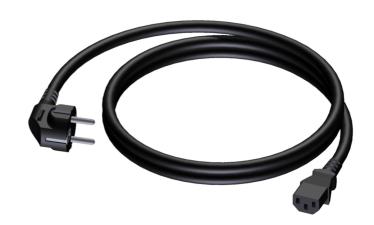

#### Product information:

The CAB495 is cable that is made for connecting mains power from to Euro power sockets. The cable is provided with a schuko power male to a Euro power female connector. The power cable contains 3 conductors with a section of 1.5 mm<sup>2</sup>