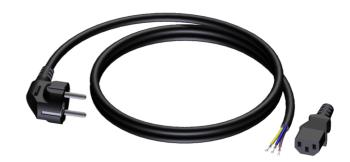

# Power cable - schuko male - euro power female - open ended - 3 x 1.5 mm<sup>2</sup>

#### Product information:

The Euro power connector can be removed to easily pull the cable through wall tubing. Used Cable type: H05VV-F 3G1.5 - PVC exterior.

Please look for your local regulation to know which type of connector is allowed in your territory.

### Components:

· CableType: H07RN-F3G1.5 - Power cable