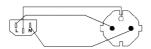

**CAB491** 

# Power cable - schuko male - euro power female - open ended - 3 x 1.5 mm<sup>2</sup>

#### Product information:

The Euro power connector can be removed to easily pull the cable through wall tubing. Used Cable type: H05VV-F 3G1.5 - PVC exterior.

Please look for your local regulation to know which type of connector is allowed in your territory.

### Components:

· CableType: H07RN-F3G1.5 - Power cable



# Properties:



#### **Product Features:**

Application AV & IT

# Wiring Diagrams:



# H07RN-F3G1.5 Power cable

This cable is a cable-only used as a production component for PROCAB pre-made cables and is not sold separately or in bulk. Consult the product sheet for detailed information.