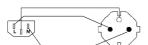

# Power cable - schuko male - euro power female - PVC lead - 3 x

#### Product information:

The CAB490 is cable that is made for connecting mains power to a Euro power socket. The cable is provided with a Schuko power male to a Euro power female connector. The power cable contains 3 conductors with a section of 1.5 mm<sup>2</sup> Please look for your local regulation to know which type of connector is allowed in your territory.

## Components:





Properties:



#### **Product Features:**

Application AV & IT

## Wiring Diagrams:

### Variants:



- · CAB490/0.5 0,5 meter
- · CAB490/0.7 0,75 meter
- · CAB490/1 1 meter
- CAB490/1.5 1,5 meter
- · CAB490/2 2 meter
- · CAB490/3 3 meter
- · CAB490/5 5 meter
- · CAB490/10 10 meter