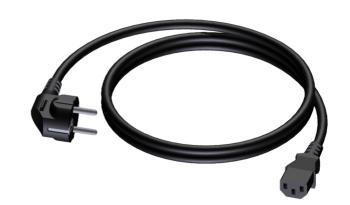

#### Product information:

The CAB490 is cable that is made for connecting mains power to a Euro power socket. The cable is provided with a Schuko power male to a Euro power female connector. The power cable contains 3 conductors with a section of 1.5 mm<sup>2</sup> Please look for your local regulation to know which type of connector is allowed in your territory.